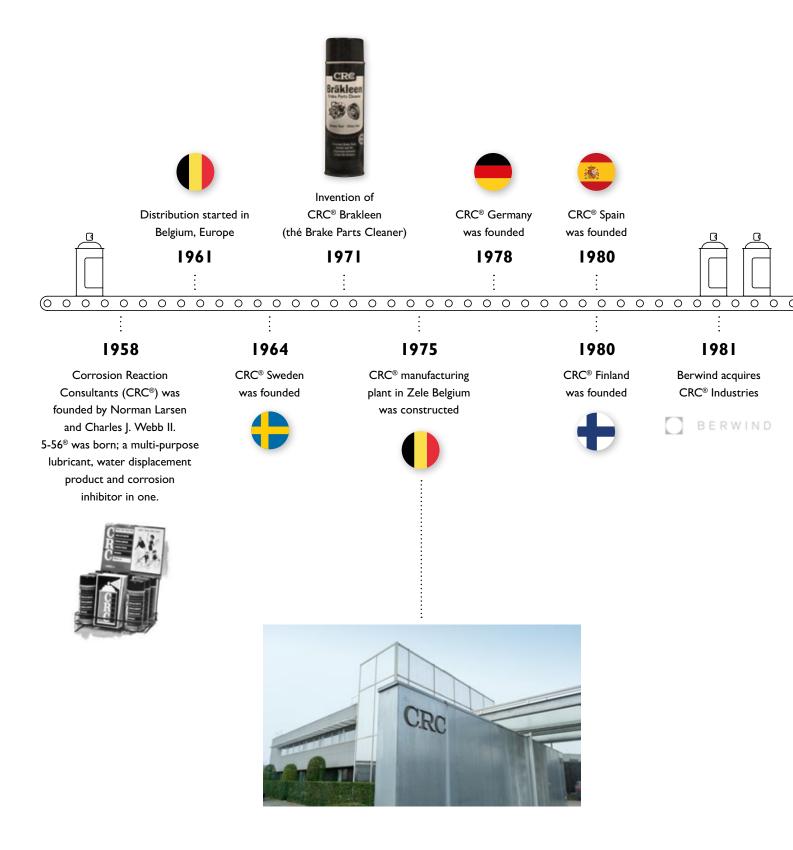

## CRC BRANDS IN THE EMEIA REGION

CRC®

Corrosion Reaction Consultants (CRC<sup>®</sup>) was founded in 1958 with the introduction of 5-56<sup>®</sup> a Multi-Purpose Lubricant and Corrosion Inhibitor in one product.

## PAST, PRESENT & FUTURE

We come a long way. Since the start of our company in 1958 we have grown into a worldwide expert in specialty chemicals for maintenance, repair and overhaul. Today we are more than ready to face all challenges on the road ahead.